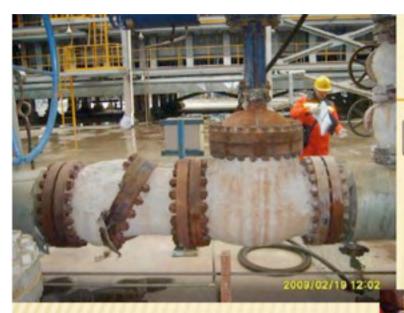

### **STEAM CONTAINER UPPER FLANGE**

Total 38 flanges installed

Over 500 pcs LoaDISCs installed

# AFTER

YOU ARE STILL TORQUING YOUR NUT ONTO YOUR BOLT

> THE LOUDICD "NEEDS NO CALIBRATION AND IT DOESN'T CHANGE YOUR BOLTING SPEC'S

**IT IS JUST A HARDENED WASHER** PROVIDING A REACTION POINT UNDER THE NUT

2hours 30 minutes finish installed 2 flanges

SAFETY - QUALITY - SCHEDULE