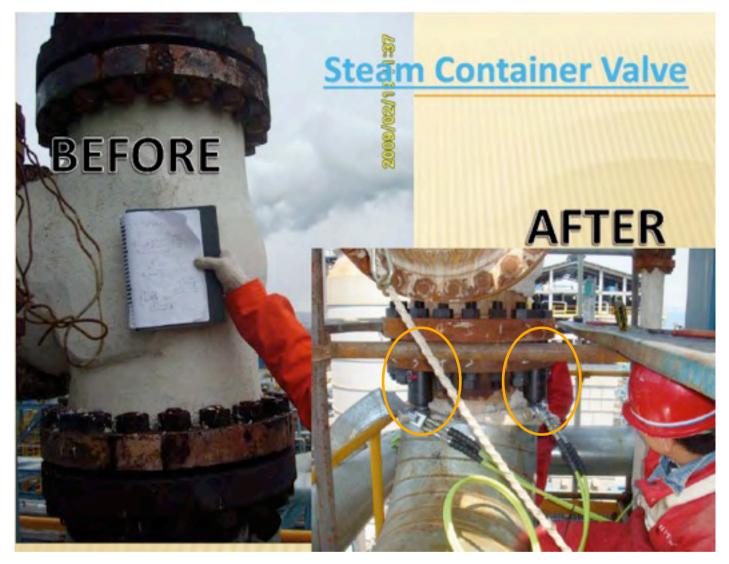

### **STEAM CONTAINER UPPER FLANGE**

Total 38 flanges installed

Over 500 pcs LoaDISCs installed

# AFTER

YOU ARE STILL TORQUING YOUR NUT ONTO YOUR BOLT

> THE LOUDICD "NEEDS NO CALIBRATION AND IT DOESN'T CHANGE YOUR BOLTING SPEC'S

**IT IS JUST A HARDENED WASHER** PROVIDING A REACTION POINT UNDER THE NUT

2hours 30 minutes finish installed 2 flanges

SAFETY - QUALITY - SCHEDULE