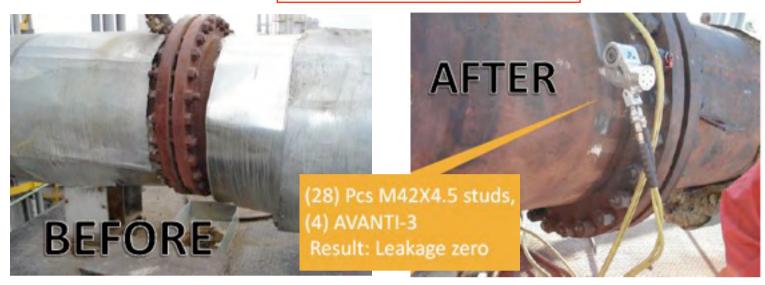

### AFTER

BEFORE

(16) Pcs M64X3 studs,it cost 3 hours15minuts.Result: Leakage zero

YOU ARE STILL TORQUING YOUR NUT ONTO YOUR BOLT

> THE LOOP TO NEEDS NO CALIBRATION AND IT DOESN'T CHANGE YOUR BOLTING SPEC'S

IT IS JUST A HARDENED WASHER PROVIDING A REACTION POINT UNDER THE NUT

SAFETY - QUALITY - SCHEDULE

AFTER