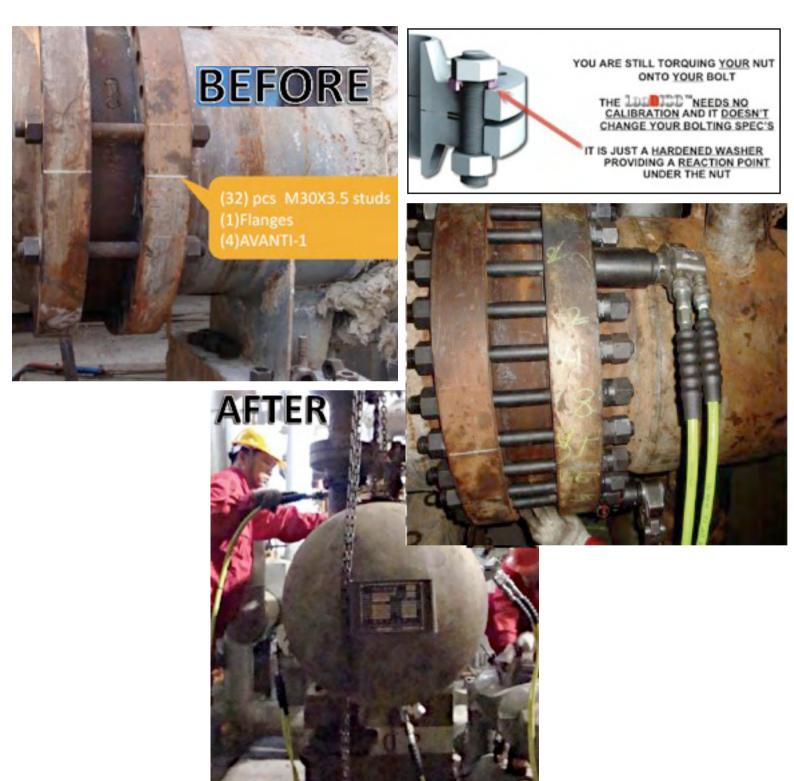

### SAFETY - QUALITY - SCHEDULE

(16) pcs M30X3.5 studs(1)Flanges(4)AVANTI-1

YOU ARE STILL TORQUING YOUR NUT ONTO YOUR BOLT

> THE LODDIDD "NEEDS NO CALIBRATION AND IT DOESN'T CHANGE YOUR BOLTING SPEC'S

T IS JUST A HARDENED WASHER PROVIDING A REACTION POINT UNDER THE NUT