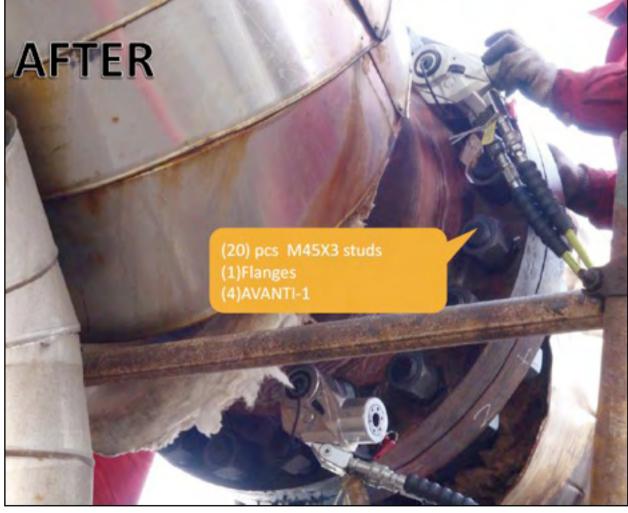

### **TARIM SOUTHWEST PETROLEUM**

(40) X2 pcs M27X3 bolts (4)AVANTI-1 (2) flanges

### INLET AND OUTLET FLANGES

(16) X3 pcs M33X2 studs (3)Flanges (4)AVANTI-1

SAFETY - QUALITY - SCHEDULE