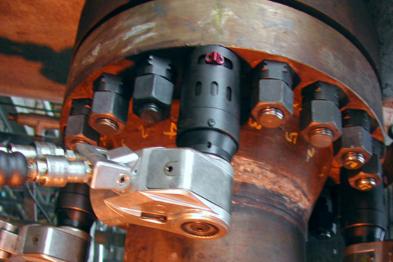

TOOLS USED: AVANTI-3 ×4 & HYTORC 230 Pump with HYTORC SIMULTORC system.

Application: Used 40 HYTORC LoadDiscs on E402 Diesel Hydrogen Equipment & Heat exchanger cover plate. The equipments runs in high pressure and high temperature. Leakage often happened at the flange in the past.

We completed the project at September of 2007, till now leakage zero (2009).

REACTOR-ELBOW FLANGE (20) 1-1/2" B16 BOLTS

REACTOR-INLET FLANGE A,B,C (12) 1-3/8" B16 BOLTS NOW OPTIMIZED VIA-HYTORC: V TOOLS EASILY APPLY FROM BOTTOM NUT BACK-UP NOT NEEDED W/HYTORC WASHER TOOLING LOCKS ONTO WASHER-HANDS FREE OPTIMIZED PROCEDURES- 2 PASSES VQUALITY REPORT/RECORDS FOR EACH FLANGE HYTORC ASSEMBLY TIME 38 MIN