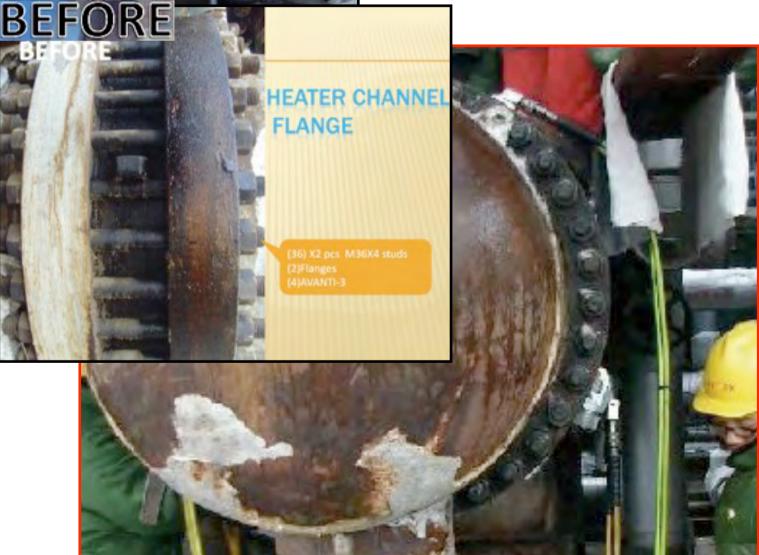

### BEFORE

2flanges, every flange has (20) pcs studs M36X4

YOU ARE STILL TORQUING YOUR NUT ONTO YOUR BOLT

> THE LOODIC "NEEDS NO CALIBRATION AND IT DOESN'T CHANGE YOUR BOLTING SPEC'S

IT IS JUST A HARDENED WASHER PROVIDING A REACTION POINT UNDER THE NUT