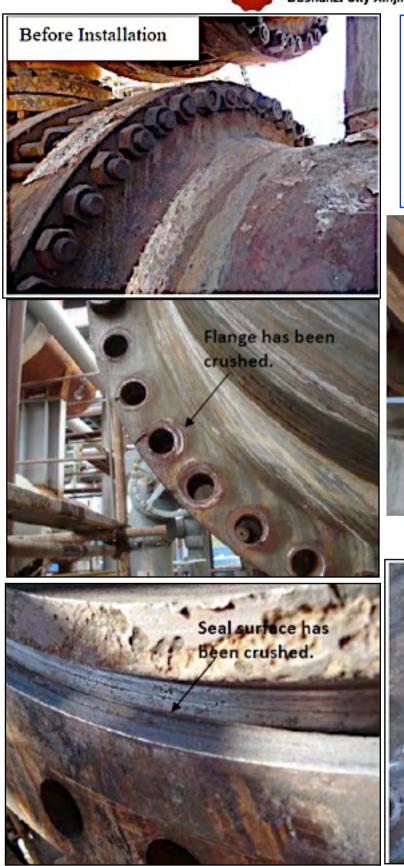

### **PETRO CHINA Dushazi Refinery**

E402 Diesel Hydrogen Equipment Heat exchanger cover plate flange A&B.

Every flange has 40 M42X3 bolts, bolt material 35CrMoA.

PetroChina Dushanzi Petrochemical Company Dushanzi City Xinjinag Province, P.R.C After Installation

TOOLS USED: AVANTI-3 ×4 & HYTORC 230 Pump with HYTORC SIMULTORC system.

Application: Used 40 HYTORC LoadDiscs on E402 Diesel Hydrogen Equipment & Heat exchanger cover plate. The equipments runs in high pressure and high temperature. Leakage often happened at the flange in the past.

We completed the project at September of 2007, till now leakage zero (2009).

REACTOR-ELBOW FLANGE (20) 1-1/2" B16 BOLTS

REACTOR-INLET FLANGE A,B,C (12) 1-3/8" B16 BOLTS NOW OPTIMIZED VIA-HYTORC: V TOOLS EASILY APPLY FROM BOTTOM NUT BACK-UP NOT NEEDED W/HYTORC WASHER TOOLING LOCKS ONTO WASHER-HANDS FREE OPTIMIZED PROCEDURES- 2 PASSES VQUALITY REPORT/RECORDS FOR EACH FLANGE HYTORC ASSEMBLY TIME 38 MIN