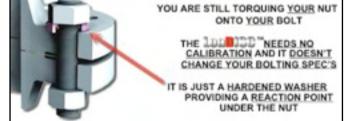

### **REACTOR TOWER**

FTER

YOU ARE STILL TORQUING YOUR NUT ONTO YOUR BOLT

THE LOCALIBRATION AND IT DOESN'T CHANGE YOUR BOLTING SPEC'S

IT IS JUST A HARDENED WASHER PROVIDING A REACTION POINT UNDER THE NUT

2