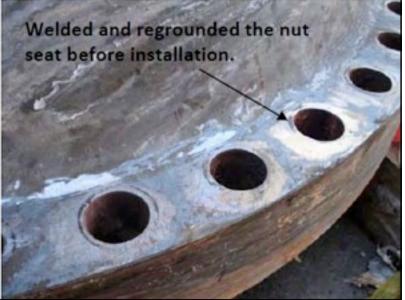

### **PETRO CHINA Dushazi Refinery**

E402 Diesel Hydrogen Equipment Heat exchanger cover plate flange A&B.

Every flange has 40 M42X3 bolts, bolt material 35CrMoA.

PetroChina Dushanzi Petrochemical Company Dushanzi City Xinjinag Province, P.R.C After Installation

TOOLS USED: AVANTI-3 ×4 & HYTORC 230 Pump with HYTORC SIMULTORC system.

Application: Used 40 HYTORC LoadDiscs on E402 Diesel Hydrogen Equipment & Heat exchanger cover plate. The equipments runs in high pressure and high temperature. Leakage often happened at the flange in the past.

We completed the project at September of 2007, till now leakage zero (2009).

REACTOR-ELBOW FLANGE (20) 1-1/2" B16 BOLTS

REACTOR-INLET FLANGE A,B,C (12) 1-3/8" B16 BOLTS NOW OPTIMIZED VIA-HYTORC: V TOOLS EASILY APPLY FROM BOTTOM NUT BACK-UP NOT NEEDED W/HYTORC WASHER TOOLING LOCKS ONTO WASHER-HANDS FREE OPTIMIZED PROCEDURES- 2 PASSES VQUALITY REPORT/RECORDS FOR EACH FLANGE HYTORC ASSEMBLY TIME 38 MIN