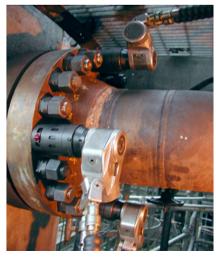

We completed the project at September of 2007, till now leakage zero (2009).

REACTOR-ELBOW FLANGE (20) 1-1/2" B16 BOLTS

REACTOR-INLET FLANGE A,B,C (12) 1-3/8" B16 BOLTS NOW OPTIMIZED VIA-HYTORC: V TOOLS EASILY APPLY FROM BOTTOM NUT BACK-UP NOT NEEDED W/HYTORC WASHER TOOLING LOCKS ONTO WASHER-HANDS FREE OPTIMIZED PROCEDURES- 2 PASSES VQUALITY REPORT/RECORDS FOR EACH FLANGE HYTORC ASSEMBLY TIME 38 MIN

REACTOR-CRUDE LINE FLANGE (20) 1-3/8" B16 BOLTS