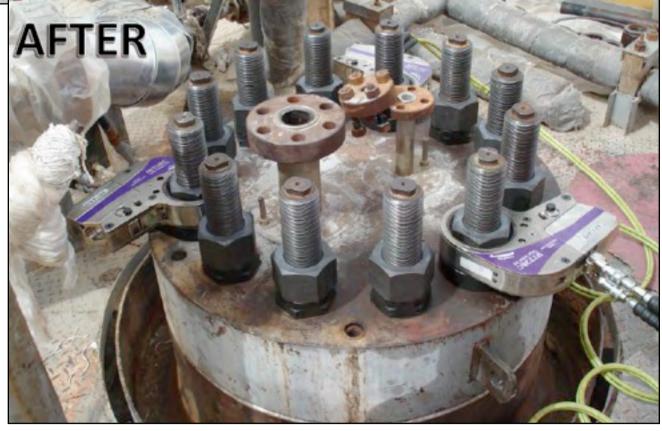

### **PETRO CHINA Dushazi Refinery**

E402 Diesel Hydrogen Equipment Heat exchanger cover plate flange A&B.

Every flange has 40 M42X3 bolts, bolt material 35CrMoA.

PetroChina Dushanzi Petrochemical Company Dushanzi City Xinjinag Province, P.R.C After Installation

TOOLS USED: AVANTI-3 ×4 & HYTORC 230 Pump with HYTORC SIMULTORC system.

Application: Used 40 HYTORC LoadDiscs on E402 Diesel Hydrogen Equipment & Heat exchanger cover plate. The equipments runs in high pressure and high temperature. Leakage often happened at the flange in the past.

We completed the project at September of 2007, till now leakage zero (2009).

REACTOR-ELBOW FLANGE (20) 1-1/2" B16 BOLTS

REACTOR-INLET FLANGE A,B,C (12) 1-3/8" B16 BOLTS NOW OPTIMIZED VIA-HYTORC: V TOOLS EASILY APPLY FROM BOTTOM NUT BACK-UP NOT NEEDED W/HYTORC WASHER TOOLING LOCKS ONTO WASHER-HANDS FREE OPTIMIZED PROCEDURES- 2 PASSES VQUALITY REPORT/RECORDS FOR EACH FLANGE HYTORC ASSEMBLY TIME 38 MIN