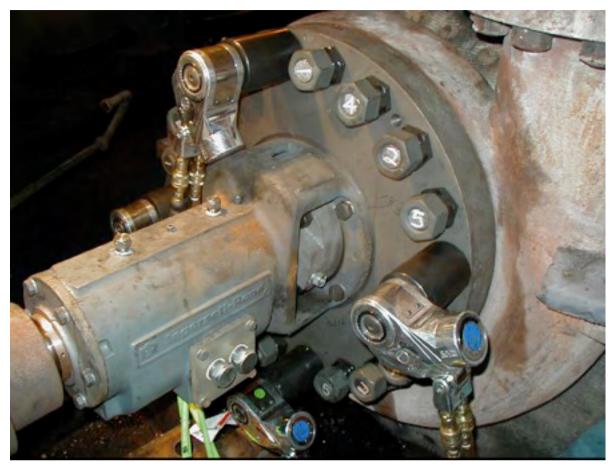

TOOLS USED: AVANTI-3 ×4 & HYTORC 230 Pump with HYTORC SIMULTORC system.

Application: Used 40 HYTORC LoadDiscs on E402 Diesel Hydrogen Equipment & Heat exchanger cover plate. The equipments runs in high pressure and high temperature. Leakage often happened at the flange in the past.

We completed the project at September of 2007, till now leakage zero (2009).

REACTOR-ELBOW FLANGE (20) 1-1/2" B16 BOLTS

REACTOR-INLET FLANGE A,B,C (12) 1-3/8" B16 BOLTS NOW OPTIMIZED VIA-HYTORC: V TOOLS EASILY APPLY FROM BOTTOM NUT BACK-UP NOT NEEDED W/HYTORC WASHER TOOLING LOCKS ONTO WASHER-HANDS FREE OPTIMIZED PROCEDURES- 2 PASSES VQUALITY REPORT/RECORDS FOR EACH FLANGE HYTORC ASSEMBLY TIME 38 MIN