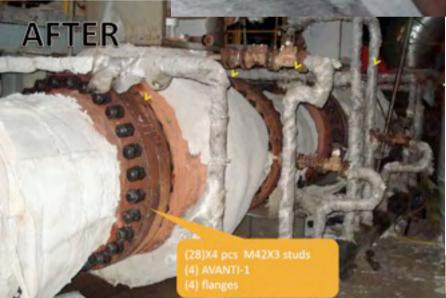

#### **REACTOR GAS PIPELINE** DUSHANZI REFINERY

### **REACTOR TOWER**

FTER

YOU ARE STILL TORQUING YOUR NUT ONTO YOUR BOLT

THE LOCALIBRATION AND IT DOESN'T CHANGE YOUR BOLTING SPEC'S

IT IS JUST A HARDENED WASHER PROVIDING A REACTION POINT UNDER THE NUT

2