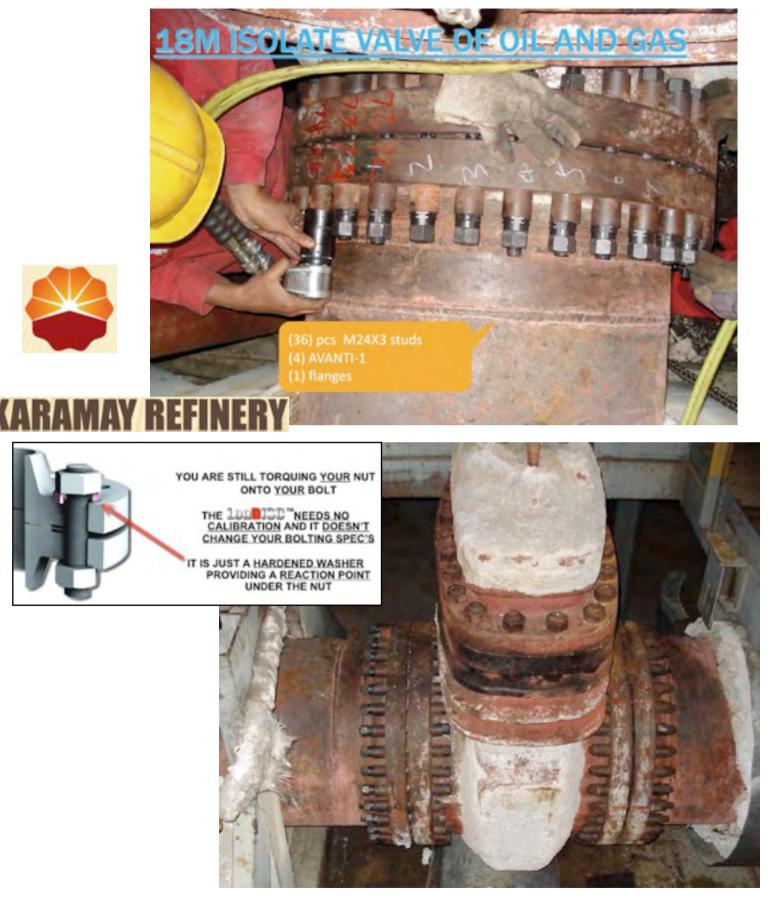

### **KARAMAY REFINERY** ISOLATION VALVE

YOU ARE STILL TORQUING YOUR NUT ONTO YOUR BOLT

> THE LOCATION AND IT DOESN'T CHANGE YOUR BOLTING SPEC'S

T IS JUST A <u>HARDENED WASHER</u> PROVIDING A <u>REACTION POINT</u> UNDER THE NUT

SAFETY - QUALITY - SCHEDULE

SAFETY - QUALITY - SCHEDULE