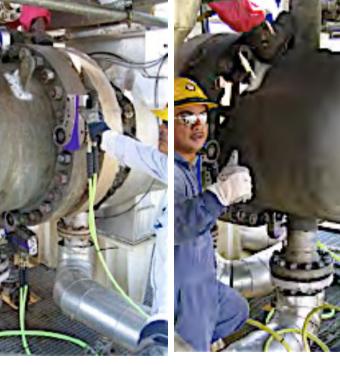

SAFETY - QUALITY - SCHEDUI

E102A/B Exchangers

Previous method of traditional flogging was time-consuming and unsafe work practice.

E102 A/B Exchangers shutdown took only 2½ days, and without any leaks during pressure testing after!!!