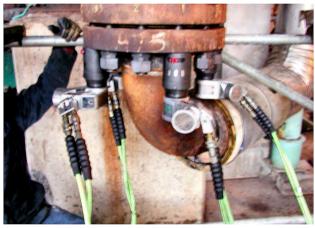

### **PETRO CHINA Dushazi Refinery**

E402 Diesel Hydrogen Equipment Heat exchanger cover plate flange A&B.

Every flange has 40 M42X3 bolts, bolt material 35CrMoA.

PetroChina Dushanzi Petrochemical Company Dushanzi City Xinjinag Province, P.R.C After Installation

TOOLS USED: AVANTI-3 ×4 & HYTORC 230 Pump with HYTORC SIMULTORC system.

Application: Used 40 HYTORC LoadDiscs on E402 Diesel Hydrogen Equipment & Heat exchanger cover plate. The equipments runs in high pressure and high temperature. Leakage often happened at the flange in the past.

We completed the project at September of 2007, till now leakage zero (2009).

REACTOR-ELBOW FLANGE (20) 1-1/2" B16 BOLTS

REACTOR-INLET FLANGE A,B,C (12) 1-3/8" B16 BOLTS NOW OPTIMIZED VIA-HYTORC: V TOOLS EASILY APPLY FROM BOTTOM NUT BACK-UP NOT NEEDED W/HYTORC WASHER TOOLING LOCKS ONTO WASHER-HANDS FREE OPTIMIZED PROCEDURES- 2 PASSES VQUALITY REPORT/RECORDS FOR EACH FLANGE HYTORC ASSEMBLY TIME 38 MIN