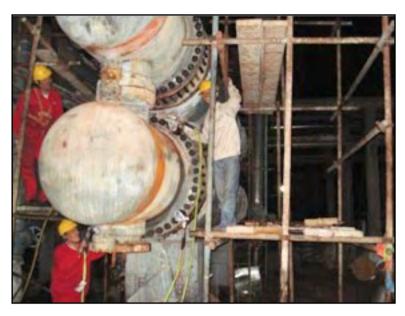

### **PETRO CHINA Dushazi Refinery**

E402 Diesel Hydrogen Equipment Heat exchanger cover plate flange A&B.

Every flange has 40 M42X3 bolts, bolt material 35CrMoA.

PetroChina Dushanzi Petrochemical Company Dushanzi City Xinjinag Province, P.R.C After Installation

TOOLS USED: AVANTI-3 ×4 & HYTORC 230 Pump with HYTORC SIMULTORC system.

Application: Used 40 HYTORC LoadDiscs on E402 Diesel Hydrogen Equipment & Heat exchanger cover plate. The equipments runs in high pressure and high temperature. Leakage often happened at the flange in the past.

We completed the project at September of 2007, till now leakage zero (2009).

REACTOR-ELBOW FLANGE (20) 1-1/2" B16 BOLTS

REACTOR-INLET FLANGE A,B,C (12) 1-3/8" B16 BOLTS NOW OPTIMIZED VIA-HYTORC: V TOOLS EASILY APPLY FROM BOTTOM NUT BACK-UP NOT NEEDED W/HYTORC WASHER TOOLING LOCKS ONTO WASHER-HANDS FREE OPTIMIZED PROCEDURES- 2 PASSES VQUALITY REPORT/RECORDS FOR EACH FLANGE HYTORC ASSEMBLY TIME 38 MIN