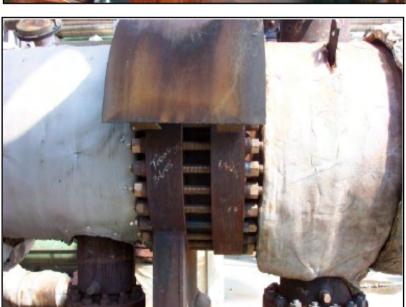

SAFETY - QUALITY - SCHEDUI

E102A/B Exchangers

Previous method of traditional flogging was time-consuming and unsafe work practice.

E102 A/B Exchangers shutdown took only 2½ days, and without any leaks during pressure testing after!!!