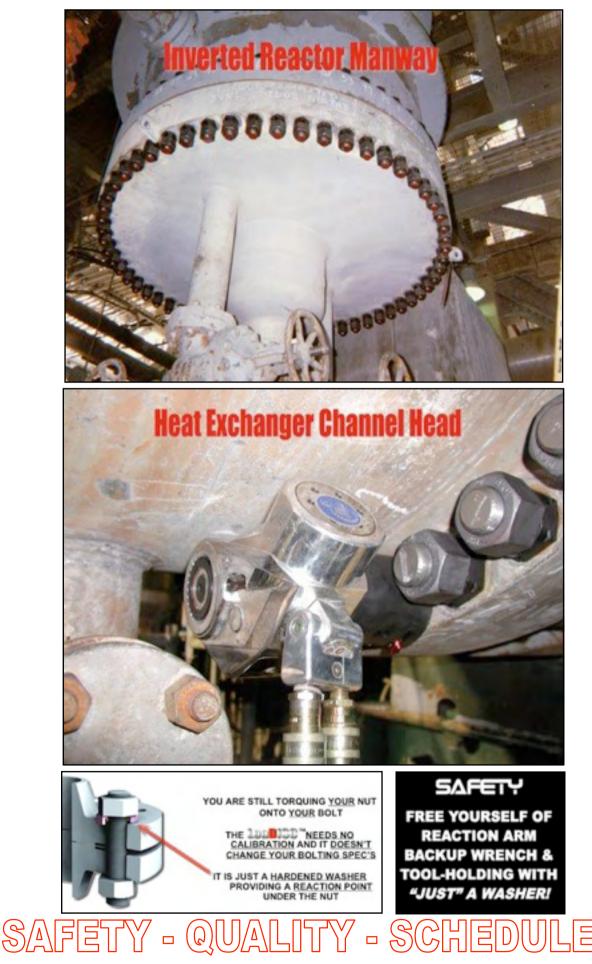

### SAFETY

FREE YOURSELF OF REACTION ARM BACKUP WRENCH & TOOL-HOLDING WITH *"JUST" A WASHER!* 