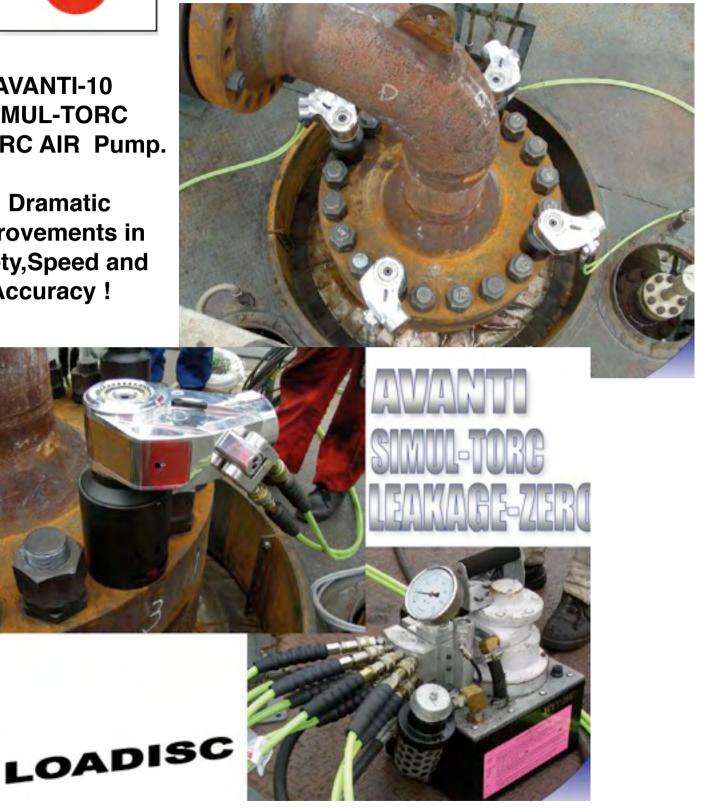

### SAFETY

FREE YOURSELF OF REACTION ARM BACKUP WRENCH & TOOL-HOLDING WITH *"JUST" A WASHER!* 

**AVANTI-10** SIMUL-TORC HYTORC AIR Pump.

**Dramatic** Improvements in Safety, Speed and **Accuracy** !