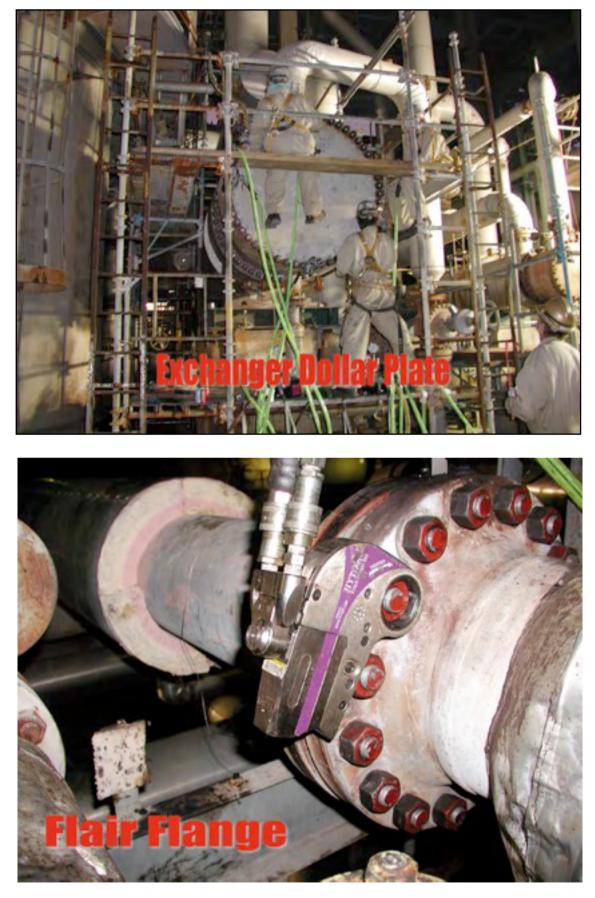

### STEAM HEAT EXCHANGER

THE LODBUGD "NEEDS NO CALIBRATION AND IT DOESN'T CHANGE YOUR BOLTING SPEC'S

IT IS JUST A HARDENED WASHER PROVIDING A REACTION POINT UNDER THE NUT