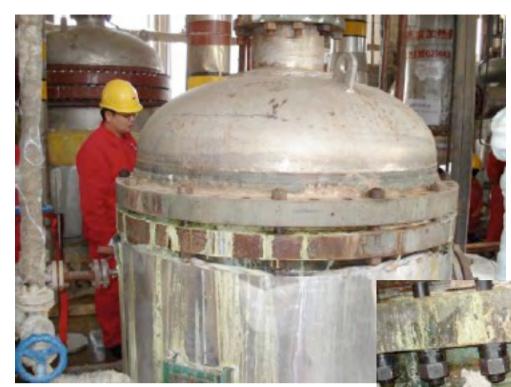

### STEAM HEAT EXCHANGER

THE LODBUGD "NEEDS NO CALIBRATION AND IT DOESN'T CHANGE YOUR BOLTING SPEC'S

IT IS JUST A HARDENED WASHER PROVIDING A REACTION POINT UNDER THE NUT