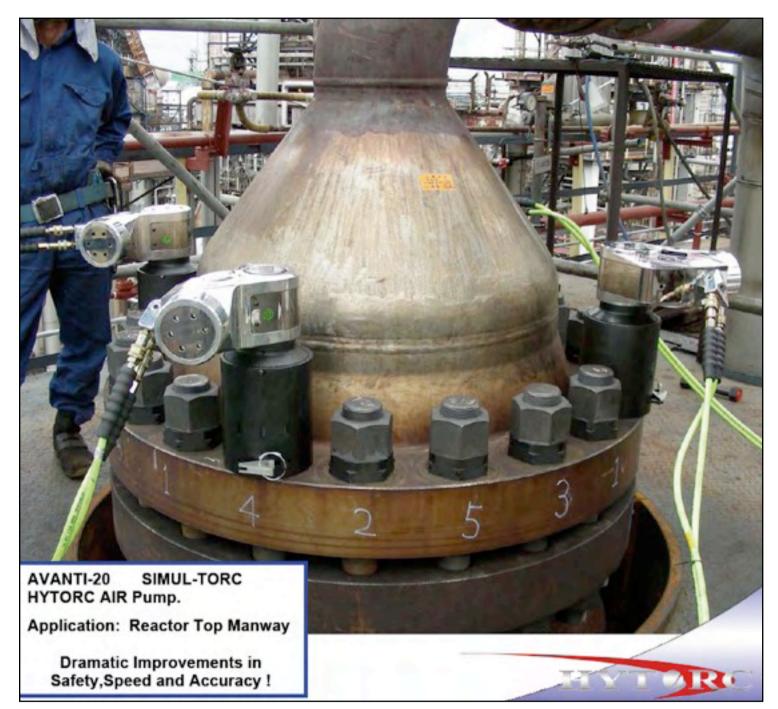

### SAFETY

FREE YOURSELF OF REACTION ARM BACKUP WRENCH & TOOL-HOLDING WITH *"JUST" A WASHER!* 

**AVANTI-10** SIMUL-TORC HYTORC AIR Pump.

**Dramatic** Improvements in Safety, Speed and **Accuracy** !

### TONEN GENERAL OIL REFINERY **Reactor Top Manway**