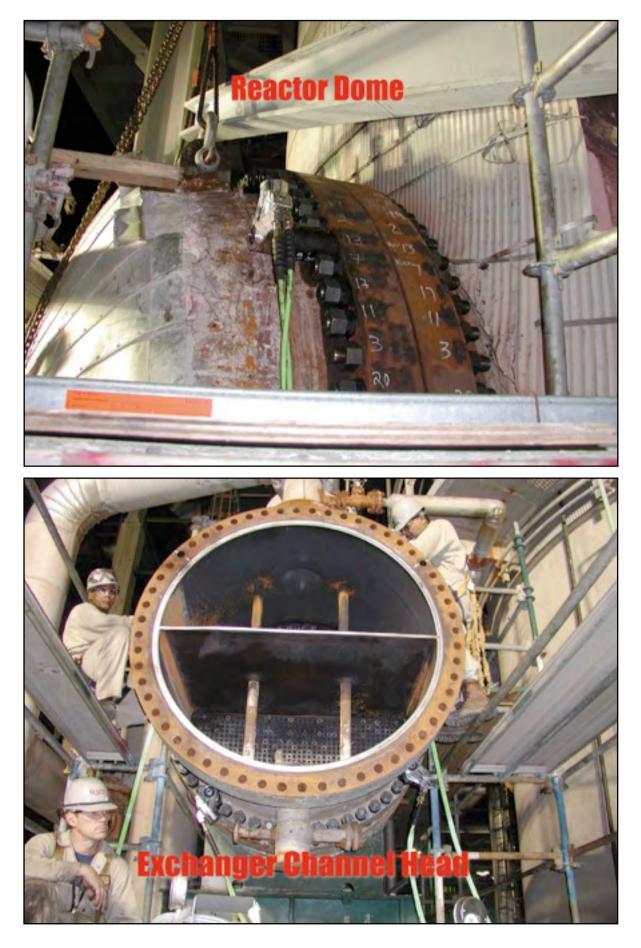

#### **REACTOR GAS PIPELINE** DUSHANZI REFINERY

### **REACTOR TOWER**

FTER

YOU ARE STILL TORQUING YOUR NUT ONTO YOUR BOLT

THE LOCALIBRATION AND IT DOESN'T CHANGE YOUR BOLTING SPEC'S

IT IS JUST A HARDENED WASHER PROVIDING A REACTION POINT UNDER THE NUT

2