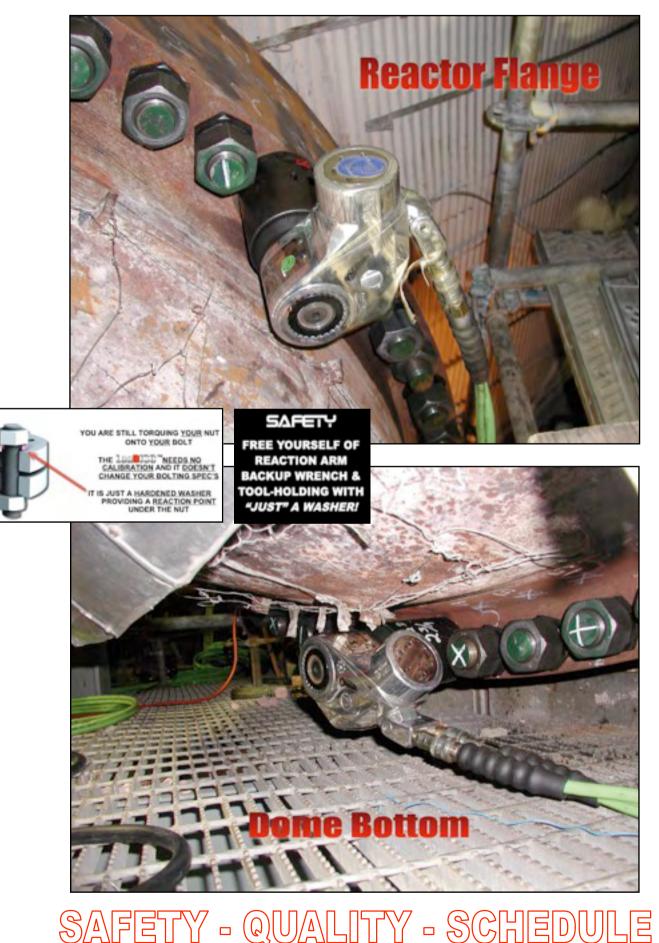

### SAFETY

FREE YOURSELF OF REACTION ARM BACKUP WRENCH & TOOL-HOLDING WITH *"JUST" A WASHER!* 