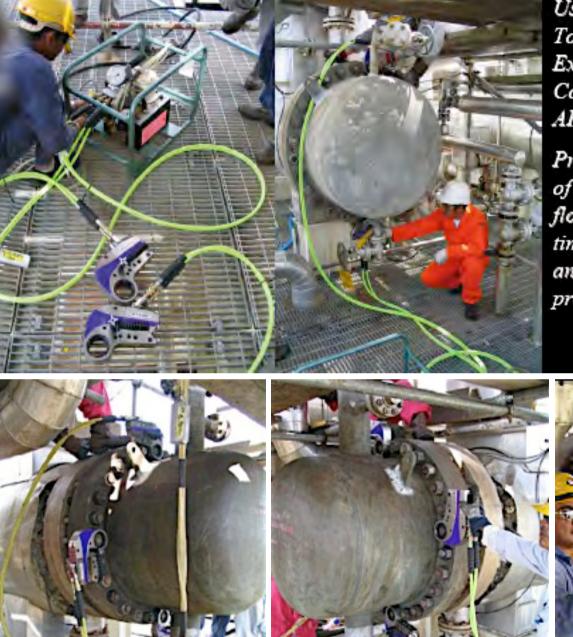

TOOLS USED: AVANTI-3 ×4 & HYTORC 230 Pump with HYTORC SIMULTORC system.

Application: Used 40 HYTORC LoadDiscs on E402 Diesel Hydrogen Equipment & Heat exchanger cover plate. The equipments runs in high pressure and high temperature. Leakage often happened at the flange in the past.

We completed the project at September of 2007, till now leakage zero (2009).

REACTOR-ELBOW FLANGE (20) 1-1/2" B16 BOLTS

REACTOR-INLET FLANGE A,B,C (12) 1-3/8" B16 BOLTS NOW OPTIMIZED VIA-HYTORC: V TOOLS EASILY APPLY FROM BOTTOM NUT BACK-UP NOT NEEDED W/HYTORC WASHER TOOLING LOCKS ONTO WASHER-HANDS FREE OPTIMIZED PROCEDURES- 2 PASSES VQUALITY REPORT/RECORDS FOR EACH FLANGE HYTORC ASSEMBLY TIME 38 MIN