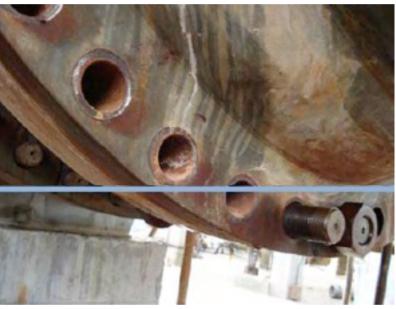

### **PETRO CHINA Dushazi Refinery**

E402 Diesel Hydrogen Equipment Heat exchanger cover plate flange A&B.

Every flange has 40 M42X3 bolts, bolt material 35CrMoA.

PetroChina Dushanzi Petrochemical Company Dushanzi City Xinjinag Province, P.R.C After Installation

TOOLS USED: AVANTI-3 ×4 & HYTORC 230 Pump with HYTORC SIMULTORC system.

Application: Used 40 HYTORC LoadDiscs on E402 Diesel Hydrogen Equipment & Heat exchanger cover plate. The equipments runs in high pressure and high temperature. Leakage often happened at the flange in the past.

We completed the project at September of 2007, till now leakage zero (2009).

REACTOR-ELBOW FLANGE (20) 1-1/2" B16 BOLTS

REACTOR-INLET FLANGE A,B,C (12) 1-3/8" B16 BOLTS NOW OPTIMIZED VIA-HYTORC: V TOOLS EASILY APPLY FROM BOTTOM NUT BACK-UP NOT NEEDED W/HYTORC WASHER TOOLING LOCKS ONTO WASHER-HANDS FREE OPTIMIZED PROCEDURES- 2 PASSES VQUALITY REPORT/RECORDS FOR EACH FLANGE HYTORC ASSEMBLY TIME 38 MIN