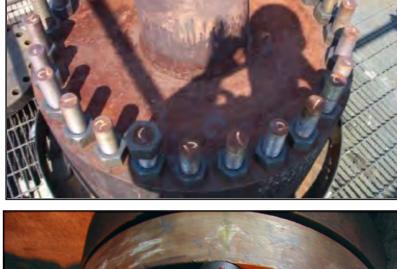

### BEFORE

2flanges, every flange has (20) pcs studs M36X4

YOU ARE STILL TORQUING YOUR NUT ONTO YOUR BOLT

> THE LOODIC "NEEDS NO CALIBRATION AND IT DOESN'T CHANGE YOUR BOLTING SPEC'S

IT IS JUST A HARDENED WASHER PROVIDING A REACTION POINT UNDER THE NUT